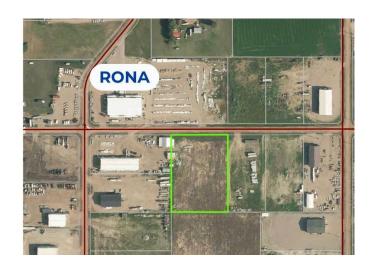

# \$395,000

0 Bedroom, 0.00 Bathroom, Land on 3.48 Acres

NONE, La Crete, Alberta

Huge 3.48 Acre commercial lot located directly south of the Rona yard in La Crete.

Competitively priced at 395K for the parcel, this lot is at a great location and comes fully serviced. Build to suit options available.