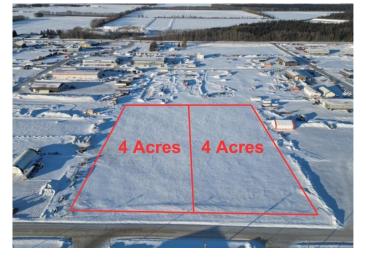

### \$450,000

0 Bedroom, 0.00 Bathroom, Land on 7.97 Acres

NONE, La Crete, Alberta

Huge 8 Acre commercial lot available located directly south of the Rona yard in La Crete. Lot has 2 sets of services, and will be sold in 2-4 acre parcels. Competitively priced at only \$112 500/Acre. Build to suit options available.