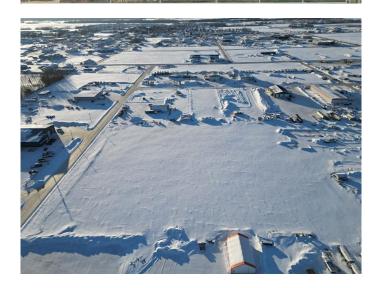

### \$450,000

0 Bedroom, 0.00 Bathroom, Land on 7.97 Acres

NONE, La Crete, Alberta

Huge 8 Acre commercial lot available located directly south of the Rona yard in La Crete. Lot has 2 sets of services, and will be sold in 2-4 acre parcels. Competitively priced at only \$112 500/Acre. Build to suit options available.