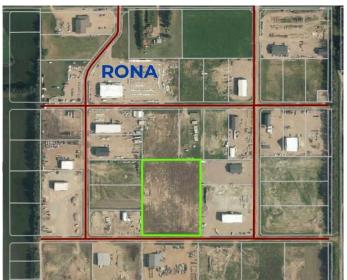

### \$450,000

0 Bedroom, 0.00 Bathroom, Land on 7.97 Acres

NONE, La Crete, Alberta

Huge 8 Acre commercial lot available located directly south of the Rona yard in La Crete. Lot has 2 sets of services, and will be sold in 2-4 acre parcels. Competitively priced at only \$112 500/Acre. Build to suit options available.