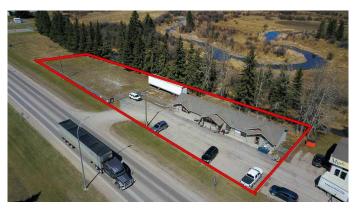

Take advantage of this exceptional opportunity to own a high-visibility commercial property in the thriving heart of Sundre! Located on the busy Highway 27 in a rapidly developing commercial area, this property sees over 22,000 vehicles passing by daily, making it a perfect investment for an established business or a new venture. You can operate your business in Bay 1 while earning rental income from the two additional bays, or easily reconfigure the space into four separate bays.

## Property Highlights:

Approx. 2,283 sq. ft. of versatile commercial space, zoned for Highway Commercial use. Recently renovated in 2011, with updates including dormers, roof supports, dividing walls, upgraded entrances, columns, and stonework.

Two separate lots: the building and a large adjoining fenced lot (fully graveled and fenced), offering expansion potential, parking, or new development opportunities.

Security system in place.

Great expansion potential, with both lots totaling 0.61 acres.

Ample parking space for up to 10 vehicles. Equipped with a septic holding tank and well. Excellent exposure in a high-traffic area with easy access.

For even more development opportunities, an additional adjacent lot (0.42 acres, MLS number A2160129) is also available for purchase separately.