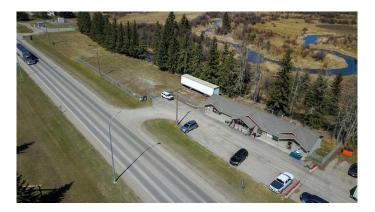

Take advantage of this exceptional opportunity to own a high-visibility commercial property in the thriving heart of Sundre! Located on the busy Highway 27 in a rapidly developing commercial area, this property sees over 22,000 vehicles passing by daily, making it a perfect investment for an established business or a new venture. You can operate your business in Bay 1 while earning rental income from the two additional bays, or easily reconfigure the space into four separate bays.

Two separate lots: the building and a large adjoining fenced lot (fully graveled and fenced), offering expansion potential, parking, or new development opportunities.

Security system in place.

Great expansion potential, with both lots totaling 0.61 acres.

Ample parking space for up to 10 vehicles. Equipped with a septic holding tank and well. Excellent exposure in a high-traffic area with easy access.

For even more development opportunities, an additional adjacent lot (0.42 acres, MLS number A2160129) is also available for purchase separately.