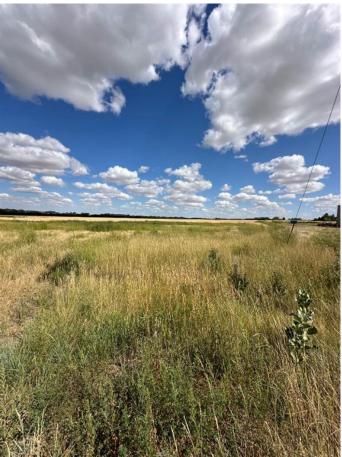

#### \$267,700

0 Bedroom, 0.00 Bathroom, Land on 2.29 Acres

NONE, Rural Cypress County, Alberta

2.29 acres of land close to the city with easy access to the highway, this serviced land is located next to the Co-Op Ag Center and the general purpose and intent of the Light Industrial District is to accommodate a range of industrial and commercial uses which may have outdoor storage or work activities and located in business and industrial areas. Typical uses in this district do not create any nuisance factors that extend beyond the boundaries of the parcel to ensure that the development is compatible with other non-industrial uses land use bylaws can be provided upon request to show all possibilities for this unique parcel