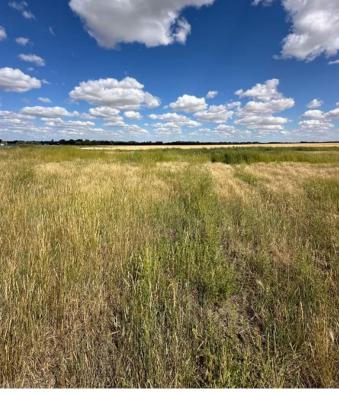

#### \$267,700

0 Bedroom, 0.00 Bathroom, Land on 2.29 Acres

NONE, Rural Cypress County, Alberta

2.29 acres of land close to the city with easy access to the highway, this serviced land is located next to the Co-Op Ag Center and the general purpose and intent of the Light Industrial District is to accommodate a range of industrial and commercial uses which may have outdoor storage or work activities and located in business and industrial areas. Typical uses in this district do not create any nuisance factors that extend beyond the boundaries of the parcel to ensure that the development is compatible with other non-industrial uses land use bylaws can be provided upon request to show all possibilities for this unique parcel