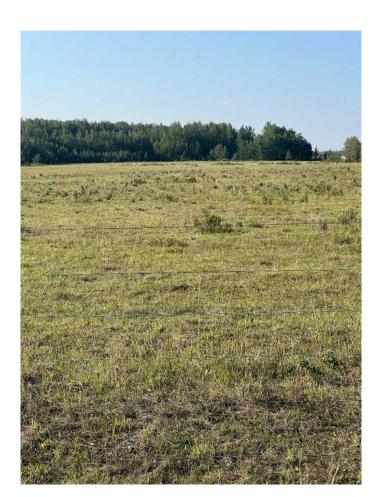

### \$380,000

0 Bedroom, 0.00 Bathroom, Agri-Business on 158.02 Acres

NONE, Hythe, Alberta

Quarter section in the Hythe /Valhalla area on pavement, good fences and dugout. Current use is pasture, with some work it could be put into grain, hay or fescue production. There is surface lease revenue and it's on pavement. Call a Realtor® for details and information.