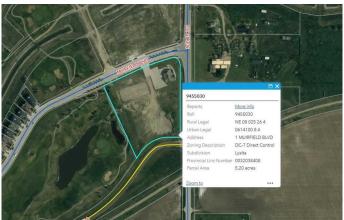

Location: Lyalta, AB in Lakes of Muirfield

Size: 5.2 acres

Building: 3,000 sq. ft. with kitchen &

bathrooms

Growth Potential: 700+ homes planned, plus

acreages nearby

Invest now in the future of Lyalta! Contact us

### **Community Information**

Address 1 Muirfield Boulevard

Subdivision Lakes of Muirfield

City Lyalta

County Wheatland County

Province Alberta

Postal Code T0J1Y1

#### **Additional Information**

Date Listed March 16th, 2025

Days on Market 158
Zoning DC-7