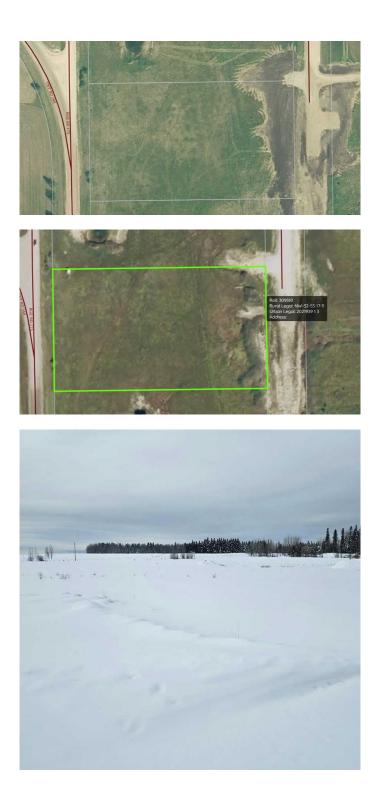

# \$119,900

0 Bedroom, 0.00 Bathroom, Land on 3.78 Acres

NONE, Rural Yellowhead County, Alberta

Just 3.5 km from town, in a desirable area of acreages, you will find this 3.78-acre lot that is ready for your building plans. The Country Residential zoning in this subdivision allows for both stick-built homes and modular homes, and there are no registered restrictive covenants imposing architectural controls regarding building types, minimum square footage, or exterior finishes. This lot has power access along the west property line, and a natural gas line runs through the property, making it convenient to access services. It is located at the corner of Range Road 175 and Township Road 540, with access off Township Road 540. Enjoy country living while being close to all the amenities of town.

# **Community Information**

Address Subdivision Lot 3, Range Road 175 And Township Road 540 NONE

| Rural Yellowhead County |
|-------------------------|
| Yellowhead County       |
| Alberta                 |
| T7E 3L7                 |
|                         |

#### Exterior

Lot Description Rectangular Lot, Gentle Sloping