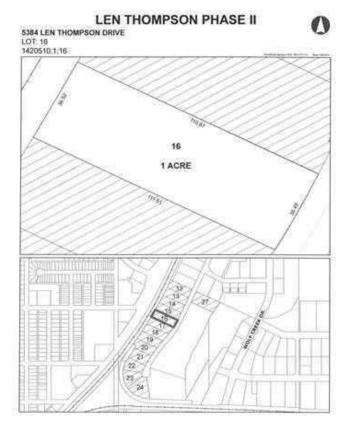

### \$225,000

0 Bedroom, 0.00 Bathroom, Land on 1.00 Acres

Wolf Creek Industrial Park, Lacombe, Alberta

15 Acre industrial park in the heart of Lacombe. Easy access to Highway 2, 2A and 12. Great location across from the new Public Works shop and yard site. On pavement. Great visibility from highway 2A. Zoned light industrial and there is potential for commercial / retail uses as well. Shovel ready with street lights and services to lot. Lots are 1 to 1.5 acres but could easily be amalgamated for larger parcel needs.

## **Community Information**

Address 5384 Len Thompson Drive Subdivision Wolf Creek Industrial Park

City Lacombe County Lacombe Province Alberta Postal Code T4L 2H3

### **Additional Information**

**Date Listed** February 19th, 2025

Days on Market 181 Zoning I1