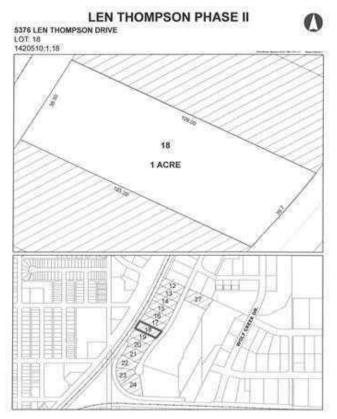

# \$225,000 - 5376 Len Thompson Drive, Lacombe

MLS® #A2195899

#### \$225,000

0 Bedroom, 0.00 Bathroom, Land on 1.00 Acres

Wolf Creek Industrial Park, Lacombe, Alberta

15 Acre industrial park in the heart of Lacombe. Easy access to Highway 2, 2A and 12. Great location across from the new Public Works shop and yard site. On pavement. Great visibility from highway 2A. Zoned light industrial and there is potential for commercial / retail uses as well. Shovel ready with street lights and services to lot. Lots are 1 to 1.5 acres but could easily be amalgamated for larger parcel needs.

### **Essential Information**

MLS® # A2195899

Price \$225,000

Bathrooms 0.00
Acres 1.00
Type Land

Sub-Type Industrial Land

Status Active

## **Community Information**

Address 5376 Len Thompson Drive

Subdivision Wolf Creek Industrial Park

City Lacombe
County Lacombe
Province Alberta
Postal Code T4L 2H3

#### **Additional Information**

Date Listed February 19th, 2025

Days on Market 181 Zoning I1