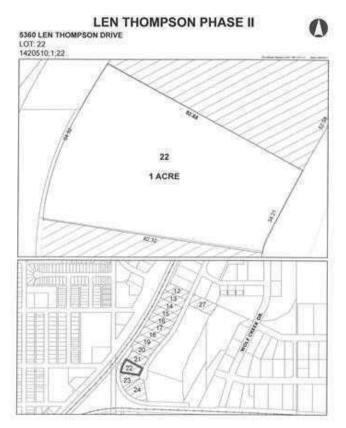

### \$225,000

0 Bedroom, 0.00 Bathroom, Land on 1.00 Acres

Wolf Creek Industrial Park, Lacombe, Alberta

15 Acre industrial park in the heart of Lacombe. Easy access to Highway 2, 2A and 12. Great location across from the new Public Works shop and yard site. On pavement. Great visibility from highway 2A. Zoned light industrial and there is potential for commercial / retail uses as well. Shovel ready with street lights and services to lot. Lots are 1 to 1.5 acres but could easily be amalgamated for larger parcel needs.

# **Community Information**

Address 5360 Len Thompson Drive Subdivision Wolf Creek Industrial Park

City Lacombe
County Lacombe
Province Alberta
Postal Code T4L 2H3

#### **Additional Information**

Date Listed February 19th, 2025

Days on Market 181 Zoning I1