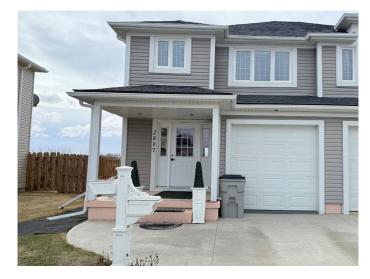

# \$274,900 - 2807 8a Avenue, Wainwright

MLS® #A2195905

### \$274,900

3 Bedroom, 2.00 Bathroom, 1,427 sqft Residential on 0.07 Acres

Wainwright, Wainwright, Alberta

Welcome to this beautiful 1,427 sq. ft. half duplex, being sold by its original owners! This meticulously maintained home is hypoallergenic, featuring no carpet, and has never been smoked in or had pets, making it a perfect choice for those with allergies or sensitivities. Ideally situated near shopping, walking paths, an all-season park, and the highly anticipated new K-6 public school. As you step inside, you're greeted by hardwood floors throughout and a spacious entryway with a convenient 2-piece bathroom. The main floor boasts an open-concept layout featuring a stylish kitchen with extra added cabinetry for storage, a bright dining area with access to the backyard, and a cozy living roomâ€"ideal for entertaining. The attached garage is accessible from inside the home and features an upgraded floor for durability. Upstairs, you'll find a spacious primary bedroom with a large walk-in closet and direct access to the 4-piece bathroom, which includes a soaking tub and dual entry from the hallway. This level also includes two additional bedrooms, perfect for family or guests.

privacy and a custom pad for a tranquil retreat, with direct access to a scenic walking trail and boasts a outside shed (8'x10'). Additional exterior features include a concrete driveway with an extra parking pad that has power to a lamp post. Don't miss out on this fantastic home in an unbeatable location! Book your showing today! - Check out the 3D virtual tour!