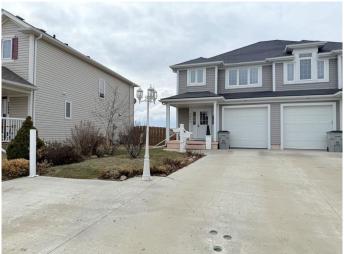

### \$274,900

3 Bedroom, 2.00 Bathroom, 1,427 sqft Residential on 0.07 Acres

Wainwright, Wainwright, Alberta

Welcome to this beautiful 1,427 sq. ft. half duplex, being sold by its original owners! This meticulously maintained home is hypoallergenic, featuring no carpet, and has never been smoked in or had pets, making it a perfect choice for those with allergies or sensitivities. Ideally situated near shopping, walking paths, an all-season park, and the highly anticipated new K-6 public school. As you step inside, you're greeted by hardwood floors throughout and a spacious entryway with a convenient 2-piece bathroom. The main floor boasts an open-concept layout featuring a stylish kitchen with extra added cabinetry for storage, a bright dining area with access to the backyard, and a cozy living roomâ€"ideal for entertaining. The attached garage is accessible from inside the home and features an upgraded floor for durability. Upstairs, you'll find a spacious primary bedroom with a large walk-in closet and direct access to the 4-piece bathroom, which includes a soaking tub and dual entry from the hallway. This level also includes two additional bedrooms, perfect for family or guests.

privacy and a custom pad for a tranquil retreat, with direct access to a scenic walking trail and boasts a outside shed (8'x10'). Additional exterior features include a concrete driveway with an extra parking pad that has power to a lamp post. Don't miss out on this fantastic home in an unbeatable location! Book your showing today! - Check out the 3D virtual tour!

### **Amenities**

Parking Spaces 4

Parking Pad, Single Garage Attached