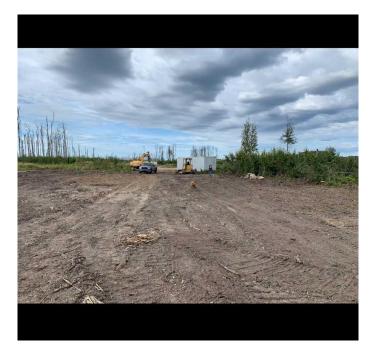

#### \$184,900

0 Bedroom, 0.00 Bathroom, Land on 2.00 Acres

Saprae Creek Estates, Saprae Creek, Alberta

Discover the perfect blend of tranquility and adventure with this exceptional acreage, where peace, serenity, and golden sunlight grace the land from sunrise to sunset. This beautiful land is waiting for you to build the home of your dreams.

Nestled in the sought-after Saprae Creek Estates, this land offers more than just a place to liveâ€"it's a lifestyle. The bylaws allow for horses and chickens, as just two examples of what you can do or have with this land. It's an ideal spot for those who love country living. Plus, outdoor enthusiasts will love the convenience of riding their quad or skidoo straight from their own yard into nature's playground.

Close by, enjoy the nearby Vista Ridge ski hill, golf course, and so much more. And when youâ€<sup>™</sup>re ready to build, RMWB sewer and water services are readily available for connection.

Don't miss this wonderful opportunityâ€"call today to schedule your private tour and experience the magic of this extraordinary piece of land!