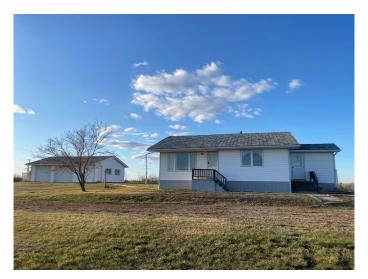

## \$274,900

3 Bedroom, 1.00 Bathroom, 912 sqft Residential on 3.14 Acres

NONE, Special Areas No. 2, Alberta

This charming 3-bedroom, 1-bathroom home is nestled on a beautiful 3.14-acre lot, offering breathtaking views from its elevated location. The property is ideally situated right outside town, close to all amenities, making it both a peaceful retreat and a convenient place to live. It also features a spacious detached 2-car garage and plenty of outdoor space, perfect for various activities or potential future expansion. While the home would benefit from some attention to its foundation, it presents a wonderful opportunity for buyers looking to invest in a property with great potential. With a little vision, this home could truly shine, offering a perfect balance of tranquility and accessibility, with room to grow and personalize!

#### **Exterior**

Exterior Features Private Yard

Front Yard, Irregular Lot, Sloped Down, Views Lot Description

Roof Asphalt Shingle

Construction Vinyl Siding

Foundation Block