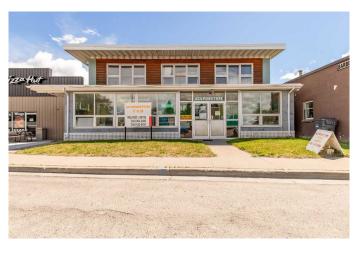

#### \$409,000

0 Bedroom, 0.00 Bathroom, Commercial on 0.00 Acres

NONE, Pincher Creek, Alberta

Did you know Pincher Creek is the gateway to Waterton Lakes National Park, Castle Mountain Ski Resort & the Crowsnest Pass/ BC Border? This could be your next investment opportunity! This mixed-use building, located right on Main Street, has tons of potential! The main level is set up for commercial use and is split into multiple spaces that could be used as offices, treatment rooms, or retail, depending on your business plan. The upper level has a one-bedroom apartment and a two-bedroom apartment, with shared laundry. The whole building has lots of natural light with large windows that were updated three years ago. The basement is clean and bright, perfect for storage. The building has long term tenants in place that would like to stay. If you've been thinking about starting or adding to your real estate investment portfolio, this building would be a great addition.