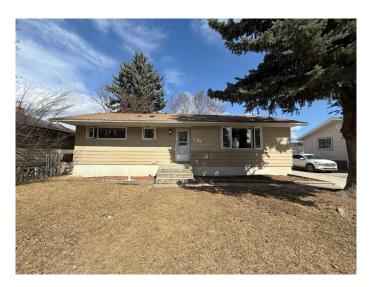

## \$359,900

5 Bedroom, 2.00 Bathroom, 1,096 sqft Residential on 0.15 Acres

Hardisty, Hinton, Alberta

Completely developed and upgraded move in home ready with quick possession! This 5 bedroom, 3 bath home has 1096 square feet per floor on a great street with walking distance to schools and shopping. The kitchen features custom oak cabinets, tile backsplash, dining room, and access to a fenced yard with a large deck. Bright living room, hardwood floors, 3 generous sized bedrooms and a full bathroom featuring soaker tub complete the main floor. In the basement you will find a big family room, 2 more bedrooms, another full bathroom, and a large laundry/storage room. This home could be suited with a few modifications. The windows have been replaced, and the Shingles were replaced in 2023. Large concrete drive, with enough room for an RV.

## Interior

Interior Features Laminate Counters

Appliances Dishwasher, Refrigerator, Oven-Built-In, Electric Cooktop, Washer/Dryer

Heating Forced Air

Cooling None
Has Basement Yes

Basement Finished, Full