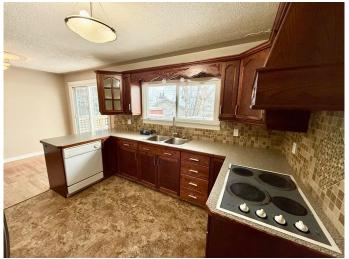

## \$359,900

5 Bedroom, 2.00 Bathroom, 1,096 sqft Residential on 0.15 Acres

Hardisty, Hinton, Alberta

Completely developed and upgraded move in home ready with quick possession! This 5 bedroom, 3 bath home has 1096 square feet per floor on a great street with walking distance to schools and shopping. The kitchen features custom oak cabinets, tile backsplash, dining room, and access to a fenced yard with a large deck. Bright living room, hardwood floors, 3 generous sized bedrooms and a full bathroom featuring soaker tub complete the main floor. In the basement you will find a big family room, 2 more bedrooms, another full bathroom, and a large laundry/storage room. This home could be suited with a few modifications. The windows have been replaced, and the Shingles were replaced in 2023. Large concrete drive, with enough room for an RV.

## Interior

Interior Features Laminate Counters

Appliances Dishwasher, Refrigerator, Oven-Built-In, Electric Cooktop, Washer/Dryer

Heating Forced Air

Cooling None
Has Basement Yes

Basement Finished, Full