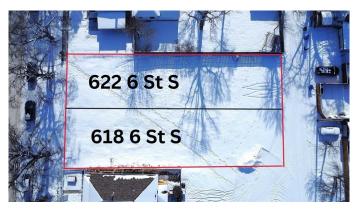

#### \$179,000

0 Bedroom, 0.00 Bathroom, Land on 0.14 Acres

London Road, Lethbridge, Alberta

Discover this spacious lot in the well-established London Road neighborhood. Situated just moments from the downtown core, this sought-after location is within walking distance of shops, restaurants, parks, and more. Don't miss the opportunity to invest in a thriving community. Buy now and build when you're ready!