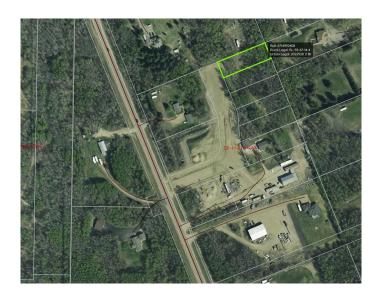

# \$135,000 - 133, 67127 Mission Road, Lac La Biche

MLS® #A2196269

### \$135,000

0 Bedroom, 0.00 Bathroom, Land on 0.50 Acres

NONE, Lac La Biche, Alberta

Welcome to Martony Estates! A stunning new subdivision just 5 minutes from Lac La Biche. offering convenient access with fully paved roads. This graded lot is ready to build and features municipal water and sewer at the property line, along with power and natural gas. Enjoy the outdoors with walking trails and bike paths right at your doorstep. Lac La Biche is a perfect year-round playground, offering everything from golfing to ice fishing. Enjoy exceptional indoor facilities, including a brand-new pool set for completion in 2026. Explore stunning provincial parks like Sir Winston Churchill, Beaver Lake, Jackson Lake, and Lakeland. Whether you prefer fully serviced campsites or off-the-grid boondocking, there are plenty of camping options to suit your adventure. In addition to this lot, there are 4 other

# **Community Information**

Address 133, 67127 Mission Road

Subdivision NONE

City Lac La Biche

County Lac La Biche County

Province Alberta
Postal Code T0A2C0