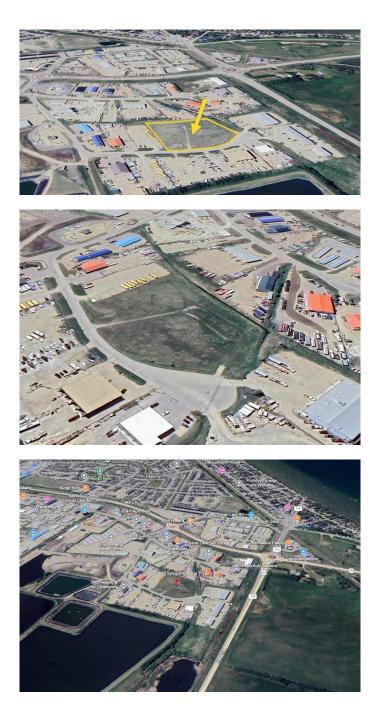

# \$575,000 - 16 Sylvaire Close, Sylvan Lake

MLS® #A2196291

#### \$575,000

0 Bedroom, 0.00 Bathroom, Land on 3.26 Acres

Beju Industrial Park, Sylvan Lake, Alberta

This prime 3.26-acre commercial property in the thriving community of Sylvan Lake presents an exceptional opportunity for entrepreneurs and investors alike. Located in a high-growth area, the property offers excellent visibility and easy access, ensuring maximum exposure for your business. Whether you envision a retail space, office building, or industrial venture, the ample lot size provides the flexibility to design and develop according to your needs. With immediate possession available, you can start building your business without delay and take advantage of Sylvan Lake's expanding market. A well is already on-site, though setbacks will apply, and with town approval, the property offers subdivision potential, adding even more flexibility for future expansion or investment. With its strategic location, significant lot size, and development potential, this commercial property is a rare find in one of Alberta's fastest-growing communities. Don't miss the chance to secure this high-value opportunity!