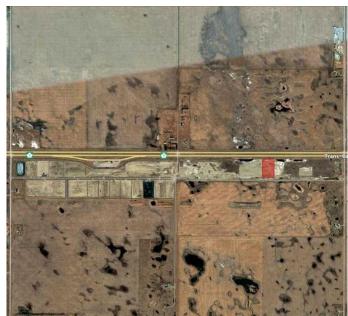

### \$2

0 Bedroom, 0.00 Bathroom, Land on 1.00 Acres

NONE, Rural Wheatland County, Alberta

Prime Industrial/Commercial Land for Lease. Secure a long-term lease in the New Origin Business Park at Dehavlin Airport and invest in a location designed for business success. This flat, industrial/commercial-zoned land offers exceptional highway exposure and easy access to Hwy 1, just 30 minutes from downtown Calgary.

## **Exterior**

Lot Description Cleared, Level, Open Lot