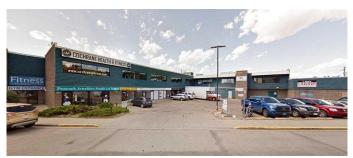

#### \$19

0 Bedroom, 0.00 Bathroom, Commercial on 1.00 Acres

NONE, Cochrane, Alberta

SHERIDAN MALL BAYS FOR LEASE, Sizes 500 to 1,500 sq. ft. Ground floor and upper floor. Elevator on east side. Stairs on south. 24 hours access. Hallway connects east and west side. Lease base rate \$12.50 upper floor and \$16.00 main floor. Strong tenant base mainly local business. Some bays have bathrooms in the bays. Great exposure to main access coming into Cochrane from Calgary via Highway 1A.

# Amenities

Parking Spaces 25