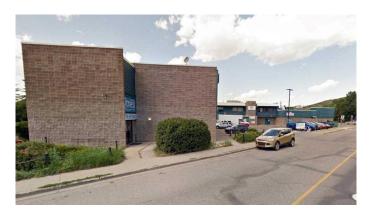

#### \$19

0 Bedroom, 0.00 Bathroom, Commercial on 1.00 Acres

NONE, Cochrane, Alberta

SHERIDAN MALL BAYS FOR LEASE, Sizes 500 to 1,500 sq. ft. Ground floor and upper floor. Elevator on east side. Stairs on south. 24 hours access. Hallway connects east and west side. Lease base rate \$12.50 upper floor and \$16.00 main floor. Strong tenant base mainly local business. Some bays have bathrooms in the bays. Great exposure to main access coming into Cochrane from Calgary via Highway 1A.

Built in 1975

#### **Community Information**

| Address     | 118 1 Avenue W    |
|-------------|-------------------|
| Subdivision | NONE              |
| City        | Cochrane          |
| County      | Rocky View County |
| Province    | Alberta           |
| Postal Code | T4C 2K8           |