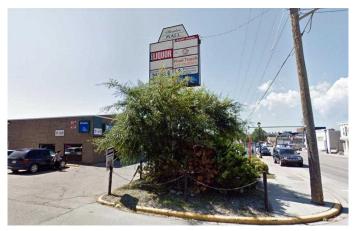

#### \$19

0 Bedroom, 0.00 Bathroom, Commercial on 1.00 Acres

NONE, Cochrane, Alberta

SHERIDAN MALL BAYS FOR LEASE, Sizes 500 to 1,500 sq. ft. Ground floor and upper floor. Elevator on east side. Stairs on south. 24 hours access. Hallway connects east and west side. Lease base rate \$12.50 upper floor and \$16.00 main floor. Strong tenant base mainly local business. Some bays have bathrooms in the bays. Great exposure to main access coming into Cochrane from Calgary via Highway 1A.