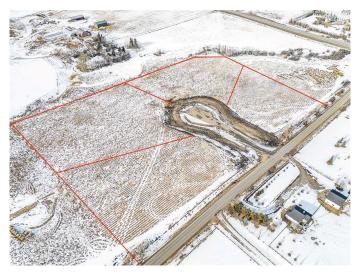

# \$499,900

0 Bedroom, 0.00 Bathroom, Land on 3.28 Acres

N/A, Rural Foothills County, Alberta

Discover the perfect blend of space, serenity, and convenience with this 3.28-acre parcel, located just minutes south of Calgary. Enjoy wide-open pastoral views in a peaceful setting, with natural gas and power already at the property line. A paved inner road is also planned for easy access. Great well in place at 6 GPM.