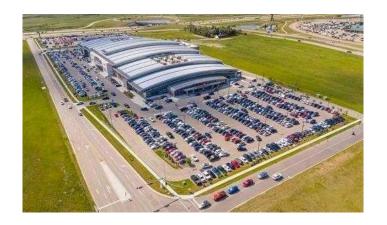

### \$69,900

0 Bedroom, 0.00 Bathroom, Commercial on 4.00 Acres

NONE, Rural Rocky View County, Alberta

Lowest priced single unit on the market. Join the other Smart Investors and buy now while the prices are low. New Horizon Mall is getting busier every day with many new stores opening. Call today for your private viewing.