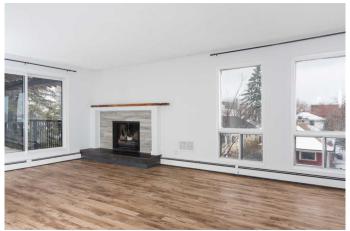

## \$248,000

2 Bedroom, 1.00 Bathroom, 770 sqft Residential on 0.00 Acres

Bankview, Calgary, Alberta

Welcome to this 2 bedroom, Bright spacious top floor open concept condo in the heart of Bankview. This condo unit has a new fridge and dishwasher and has been freshly painted. The master bedroom has a walk in closet. This unit has the convenience of in suite laundry. The sliding patio doors open into a large patio, where you can relax and enjoy barbequing anytime. The living room has a fireplace that adds character to this unit., perfect for mounting your tv or decorating with your personal touches. The location is close to downtown, shopping, parks, schools and restaurants. This condo is ready for you to move in.

#### Interior

Interior Features Ceiling Fan(s), Walk-In Closet(s)

Electric Oven, ENERGY STAR Qualified Dishwasher, ENERGY STAR **Appliances** 

Qualified Refrigerator, Range Hood, Washer/Dryer Stacked

Heating Baseboard, Hot Water

Cooling None Yes Fireplace 1