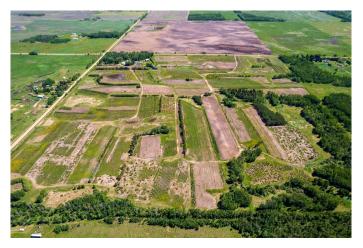

# \$3,849,000

0 Bedroom, 0.00 Bathroom, Agri-Business on 0.00 Acres

NONE, Rural Wetaskiwin No. 10, County of, Alberta

Thriving Tree Nursery and Christmas Tree Farm â€" A Turnkey Business Opportunity! Located on 160 acres, Fir Ever Green Tree Farm is a well-established and thriving operation that offers both Christmas trees in the winter and landscaping trees throughout the spring, summer, and fall. This exceptional property includes a charming 4-bedroom bungalow home, two shops, a greenhouse, and a cozy log home, making it the perfect setting for a family-owned business with immense growth potential.

### **Key Features:**

• 160 Acres of prime land for tree cultivation and expansion

• Turnkey Business with all necessary equipment included

• Christmas Trees up to 11 feet can be sold as u-cut or wholesale during the Christmas season.

• Landscaping Trees of all sizes from seedlings to 15-foot trees for sale in spring, summer, and fall

• Diverse Inventory of landscaping trees can be sold as seedlings, in pots, in burlap(B+B), in wire baskets/burlap or moved with tree spade.