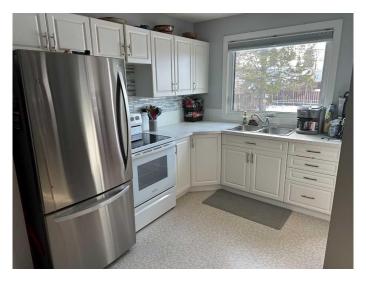

## \$232,900

4 Bedroom, 2.00 Bathroom, 1,117 sqft Residential on 0.19 Acres

NONE, Fox Creek, Alberta

YOU WILL NEVER FIND A NICER HOME LISTED AT THIS PRICE ..4 Bedrooms, 2 bathrooms..

Kitchen with side dining room, over looks huge fenced back yard with large deck. Deck will hold all your company for your summer BBQ. New fridge and stove staying in home. Living room has newer paint and laminate flooring. Large master bedroom has plenty of room for your king bed, up graded main bath with sooker tub,2 more good size bedrooms.. Down stairs has a large family room for all your movie nights. NEW ENERGY EFFICIENT FURNACE, NEWER WATER TANK, NEW EVES TROUGHING ALL AROUND HOME, NEW ENERGY WINDOWS, NEW AIR CONDITIONER FOR THOSE HOT DAYS!!!

### Interior

Interior Features No Animal Home, No Smoking Home

Appliances Electric Stove, Refrigerator, Range Hood, Washer/Dryer

Heating Forced Air, High Efficiency, Natural Gas

Cooling Central Air

Has Basement Yes