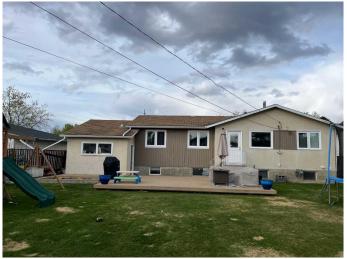

## \$232,900

4 Bedroom, 2.00 Bathroom, 1,117 sqft Residential on 0.19 Acres

NONE, Fox Creek, Alberta

YOU WILL NEVER FIND A NICER HOME LISTED AT THIS PRICE ..4 Bedrooms, 2 bathrooms..

Kitchen with side dining room, over looks huge fenced back yard with large deck. Deck will hold all your company for your summer BBQ. New fridge and stove staying in home. Living room has newer paint and laminate flooring. Large master bedroom has plenty of room for your king bed, up graded main bath with sooker tub,2 more good size bedrooms.. Down stairs has a large family room for all your movie nights. NEW ENERGY EFFICIENT FURNACE, NEWER WATER TANK, NEW EVES TROUGHING ALL AROUND HOME, NEW ENERGY WINDOWS, NEW AIR CONDITIONER FOR THOSE HOT DAYS!!!

#### **Exterior**

Exterior Features Private Yard, Storage

Lot Description Back Yard, Front Yard, Lawn

Roof Asphalt Shingle

Construction Mixed

Foundation Poured Concrete