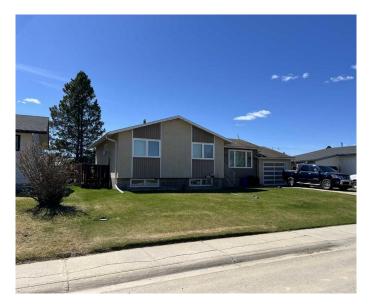

# \$232,900 - 509 7 Avenue, Fox Creek

MLS® #A2197452

## \$232,900

4 Bedroom, 2.00 Bathroom, 1,117 sqft Residential on 0.19 Acres

NONE, Fox Creek, Alberta

YOU WILL NEVER FIND A NICER HOME LISTED AT THIS PRICE ..4 Bedrooms, 2 bathrooms..

Kitchen with side dining room, over looks huge fenced back yard with large deck. Deck will hold all your company for your summer BBQ. New fridge and stove staying in home. Living room has newer paint and laminate flooring. Large master bedroom has plenty of room for your king bed, up graded main bath with sooker tub,2 more good size bedrooms.. Down stairs has a large family room for all your movie nights. NEW ENERGY EFFICIENT FURNACE, NEWER WATER TANK, NEW EVES TROUGHING ALL AROUND HOME, NEW ENERGY WINDOWS, NEW AIR CONDITIONER FOR THOSE HOT DAYS!!!