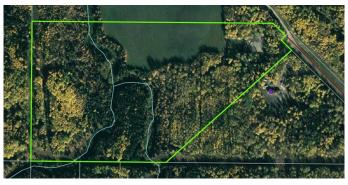

#### \$285,000

0 Bedroom, 0.00 Bathroom, Land on 41.02 Acres

NONE, Rural Woodlands County, Alberta

WOW! A 41.02 acre parcel with an amazing view of Whitecourt Mountain! This land checks off all the boxes. A bigger parcel of land (41.02 acres). Close to town (8 minutes to the East end of town) A year around creek running through it. and a magnificent view. A building site is cleared and sculptured for a walk-out basement. A power pole with transformer on property, pre paid natural gas to the riser, and the driveway completed. With approximately 7 acres cleared (perfect for horses) and trails to enjoy in the wooded section. An amazing place to build and make your dreams come true!

#### **Essential Information**

MLS® # A2197753 Price \$285,000

Bathrooms 0.00
Acres 41.02
Type Land

Sub-Type Residential Land

Status Active

## **Community Information**

Address Range Road 120 584c Township Road

Subdivision NONE

City Rural Woodlands County

County Woodlands County

Province Alberta
Postal Code T7S 1A1