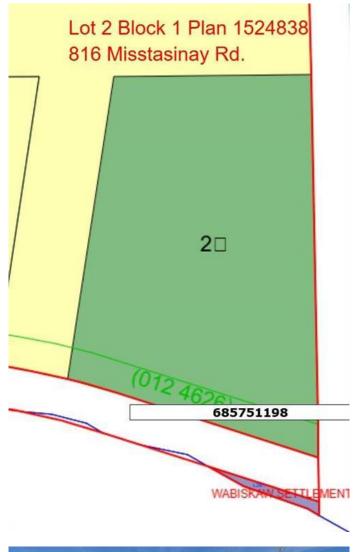

# \$100,000 - 816 Misstassiniy Road, Wabasca

MLS® #A2197799

#### \$100,000

0 Bedroom, 0.00 Bathroom, Land on 8.42 Acres

NONE, Wabasca, Alberta

Rare 8.42 acre site located across from the lake on Misstassiniy Rd. The site is generally treed and in it's natural stage (with no approach off of the municipal road) . A utility right-of-way runs parallel to Mistassiniy Road and there is a small pipeline right-of-way in the northwest corner of the site. Neither of these are expected to be an impediment to future development of the site for single-family residential purposes. Great location, and what a view!

### **Community Information**

| Address     | 816 Misstassiniy Road       |
|-------------|-----------------------------|
| Subdivision | NONE                        |
| City        | Wabasca                     |
| County      | Opportunity No. 17, M.D. of |
| Province    | Alberta                     |
| Postal Code | T0G 2K0                     |