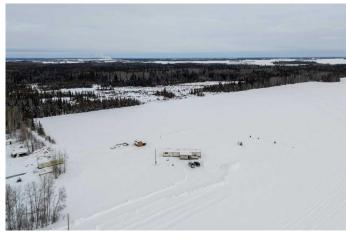

## \$395,000

3 Bedroom, 2.00 Bathroom, 1,424 sqft Residential on 10.01 Acres

NONE, Rural Mackenzie County, Alberta

ACREAGE FOR SALE! Come check out this beautiful property tucked away in west La Crete. Get all the benefits of living in the country and only have a 10 minute drive to town, sitting on the property is a well-maintained three bed, two bath mobile home. The property features big windows with beautiful views of the Buffalo Head Hills, behind the property sits crown land with plenty of area to explore. This property also has the option of choosing La Crete or Buffalo Head school districts. Come check out this highly desirable property before it's gone!

#### **Essential Information**

MLS® # A2198285 Price \$395,000

Bedrooms 3
Bathrooms 2.00
Full Baths 2

Square Footage 1,424 Acres 10.01 Year Built 2000

Type Residential Sub-Type Detached

Style Acreage with Residence, Single Wide Mobile Home

#### **Exterior**

Exterior Features Garden

Lot Description Back Yard, Lawn, Many Trees, Private, Secluded, Treed, Open Lot

Roof Asphalt Shingle

Construction Vinyl Siding

Foundation Wood