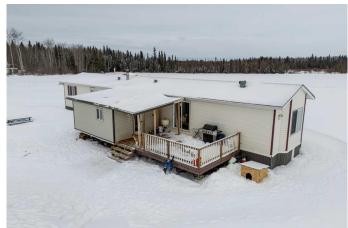

## \$395,000

3 Bedroom, 2.00 Bathroom, 1,424 sqft Residential on 10.01 Acres

NONE, Rural Mackenzie County, Alberta

ACREAGE FOR SALE! Come check out this beautiful property tucked away in west La Crete. Get all the benefits of living in the country and only have a 10 minute drive to town, sitting on the property is a well-maintained three bed, two bath mobile home. The property features big windows with beautiful views of the Buffalo Head Hills, behind the property sits crown land with plenty of area to explore. This property also has the option of choosing La Crete or Buffalo Head school districts. Come check out this highly desirable property before it's gone!

#### **Essential Information**

MLS® # A2198285 Price \$395,000

Bedrooms 3
Bathrooms 2.00
Full Baths 2

Square Footage 1,424 Acres 10.01 Year Built 2000

Type Residential Sub-Type Detached

Style Acreage with Residence, Single Wide Mobile Home

#### Interior

Interior Features See Remarks, Vinyl Windows, Walk-In Closet(s), Laminate Counters

Appliances Dishwasher, Refrigerator, Stove(s), Washer/Dryer

Heating Central
Cooling None
Basement None

#### **Exterior**

Exterior Features Garden

Lot Description Back Yard, Lawn, Many Trees, Private, Secluded, Treed, Open Lot

Roof Asphalt Shingle

Construction Vinyl Siding

Foundation Wood