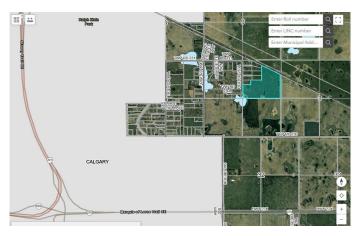

### \$4,950,000

0 Bedroom, 0.00 Bathroom, Land on 92.48 Acres

NONE, Rural Rocky View County, Alberta

Opportunity Knocks At Your Door!! Attention all investors and developers, we are pleased to bring you a 92.48 acre land parcel with an unbeatable location for near future growth. The recent PRAIRIE ECONOMIC GATEWAY AGREEMENT between the City of Calgary and Rockyview County brings an incredible number of opportunities to this area. This parcel lies right next to the approved plan area. As well, HOTCHKISS, one of Calgary's newest communities, is only a couple of minutes away. A road allowance at the east edge of the property will then make access to 146 Ave even easier\* (subject to Rockyview County approval). This property is a golden opportunity which is right next to city limits and developments at the cost of only \$53525.00 Per Acre. Call before you miss this chance!!