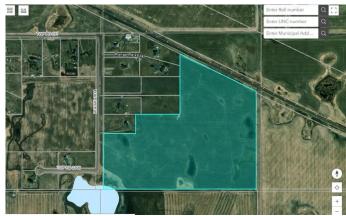

### \$4,950,000

0 Bedroom, 0.00 Bathroom, Land on 92.48 Acres

NONE, Rural Rocky View County, Alberta

Opportunity Knocks At Your Door!! Attention all investors and developers, we are pleased to bring you a 92.48 acre land parcel with an unbeatable location for near future growth. The recent PRAIRIE ECONOMIC GATEWAY AGREEMENT between the City of Calgary and Rockyview County brings an incredible number of opportunities to this area. This parcel lies right next to the approved plan area. As well, HOTCHKISS, one of Calgary's newest communities, is only a couple of minutes away. A road allowance at the east edge of the property will then make access to 146 Ave even easier\* (subject to Rockyview County approval). This property is a golden opportunity which is right next to city limits and developments at the cost of only \$53525.00 Per Acre. Call before you miss this chance!!