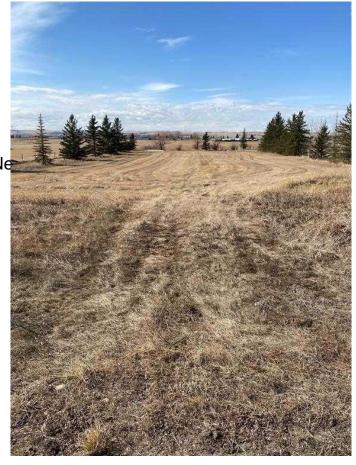

# \$1,799,900 - 272202 Range Road 293 Ne, Airdrie

MLS® #A2198430

\$1,799,900

0 Bedroom, 0.00 Bathroom, Land on 9.72 Acres

NONE, Airdrie, Alberta

Here is an opportunity waiting in Airdrie! Airdrie's population has been steadily increasing due to its proximity to Calgary, affordable housing options, and family-friendly amenities. This expansive 9.72-acre parcel offers endless possibilities for creating your dream home. Situated in the northeast quadrant of one of Canada's fastest-growing cities, it promises significant potential for future returns. The City of Airdrie offers a unique blend of urban living surrounded by picturesque rural landscapesâ€"a true city escape. With stunning mountain views to the west, easy access to the QEII Highway, and an array of nearby amenities, this property is an ideal location to establish your future. The zoning for this wonderful parcel of land is RR-4. Permitted uses include: - Hobby farms on parcels over 2 hectares or within the Agricultural Land Reserve. - Cottages on parcels larger than 4,000 square meters. -Home businesses and industries on parcels exceeding 2 hectares. This is a rare and valuable opportunity within Airdrie's city limits. Arrange for a viewing today.