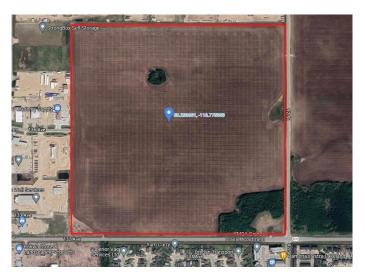

#### \$5,950,000

0 Bedroom, 0.00 Bathroom, Land on 159.00 Acres

NONE, Grande Prairie, Alberta

This prime 159 Acre commercial parcel of land is the perfect opportunity for business development. Located within Grande Prairie City limits just North of 132nd Avenue (Keddie's Road) and West of 92nd Street, this lot provides secondary highway frontage and is surrounded by existing Industrial park. As the next piece of land to be developed in the area, this is a unique opportunity to be the first to invest and establish a presence in a high-growth region. With easy access to the city and other businesses in the industrial park, this land is ideal for a variety of commercial uses. Don't miss out on this chance to secure your future in Grande Prairie - contact us today to learn more and schedule a visit to the property!