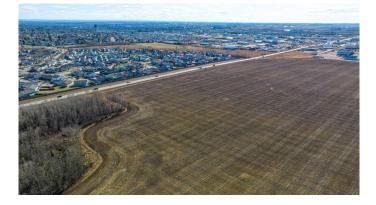

#### \$5,950,000

0 Bedroom, 0.00 Bathroom, Land on 159.00 Acres

NONE, Grande Prairie, Alberta

This prime 159 Acre commercial parcel of land is the perfect opportunity for business development. Located within Grande Prairie City limits just North of 132nd Avenue (Keddie's Road) and West of 92nd Street, this lot provides secondary highway frontage and is surrounded by existing Industrial park. As the next piece of land to be developed in the area, this is a unique opportunity to be the first to invest and establish a presence in a high-growth region. With easy access to the city and other businesses in the industrial park, this land is ideal for a variety of commercial uses. Don't miss out on this chance to secure your future in Grande Prairie - contact us today to learn more and schedule a visit to the property!