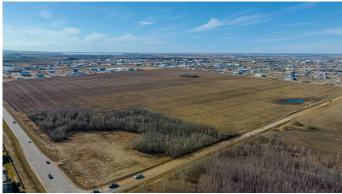

#### \$5,950,000

0 Bedroom, 0.00 Bathroom, Land on 159.00 Acres

NONE, Grande Prairie, Alberta

This prime 159 Acre commercial parcel of land is the perfect opportunity for business development. Located within Grande Prairie City limits just North of 132nd Avenue (Keddie's Road) and West of 92nd Street, this lot provides secondary highway frontage and is surrounded by existing Industrial park. As the next piece of land to be developed in the area, this is a unique opportunity to be the first to invest and establish a presence in a high-growth region. With easy access to the city and other businesses in the industrial park, this land is ideal for a variety of commercial uses. Don't miss out on this chance to secure your future in Grande Prairie - contact us today to learn more and schedule a visit to the property!