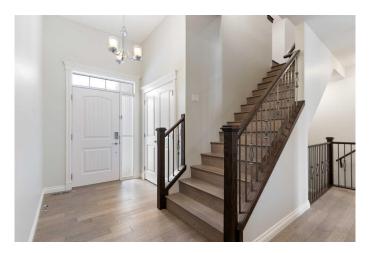

# \$1,175,000 - 77 Sage Meadows Green Nw, Calgary

MLS® #A2199496

\$1,175,000

4 Bedroom, 3.00 Bathroom, 2,810 sqft Residential on 0.11 Acres

Sage Hill, Calgary, Alberta

\*\*\*OPEN HOUSE, Sunday, May 4, 2:00pm-4:00pm\*\*\* Welcome to The Ridge in Sage Meadows. Discover this stunning 4-bedroom, 2.5-bathroom home, perfectly positioned with a serene WEST-FACING backyard that backs onto a tranquil natural setting. Offering 2,809 sq. ft. of beautifully designed living space, plus the potential for even more in the unspoiled walkout basement, this home is a true gem. Step inside to find a chef's kitchen featuring gorgeous granite countertops, a walk-through pantry, and premium appliancesâ€"perfect for culinary enthusiasts. The inviting living area is centered around a cozy fireplace, creating the ideal space to relax and entertain. A flex room on the main floor adds versatility, whether you need a home office, playroom, or additional lounge area. This home is designed with ample storage, including a spacious walk-in pantry, a utility/coat closet, and additional storage spaces throughout. Upstairs, the expansive primary suite offers a luxurious retreat with a spa-like ensuite, complete with dual sinks and a spacious walk-in closet. Bedroom 2 and Bedroom 3 each feature walk-in closets, providing plenty of space for all your storage needs. A fourth generously sized bedroom ensures ample space for family and guests. Nestled in NW Calgary. Other features: Engineered Hardwood floors, NEW ROOF, gutters, eavestrough (Jan 2025), Hardie Board siding, Water softener, BBQ GAS line on deck and patio. The Ridge at

## Interior

Interior Features Kitchen Island, No Smoking Home, Open Floorplan, Pantry, Soaking

Tub, Granite Counters

Appliances Built-In Oven, Dishwasher, Dryer, Garage Control(s), Microwave, Range

Hood, Refrigerator, Washer, Window Coverings, Built-In Gas Range