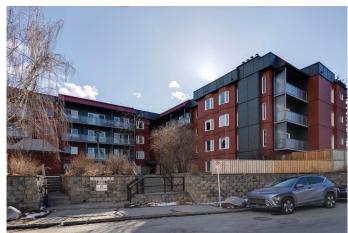

# **Community Information**

Address 403, 333 Garry Crescent Ne

Subdivision Greenview

City Calgary
County Calgary
Province Alberta
Postal Code T2K 5W9

# of Stories 4

#### **Exterior**

Exterior Features Balcony
Roof Tar/Gravel

Construction Concrete, Vinyl Siding, Wood Frame