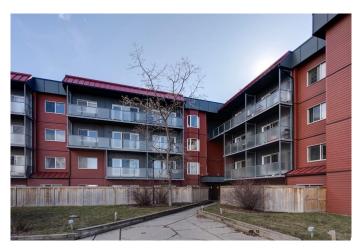

# \$159,900

1 Bedroom, 1.00 Bathroom, 705 sqft Residential on 0.00 Acres

Greenview, Calgary, Alberta

TOP FLOOR Unit with WEST FACING
Balcony! Welcome to Landmark Gardens! One
bedroom 1 bath unit with a incredibly spacious
layout, Large living room and Primary
bedroom! Unit has been freshly painted
&carpets professionally cleaned. Generous
sized rooms, separate dining/office area,
fireplace and underground secured parking!
Laundry located on every floor! Close to major
routes, amenities, airport and shopping!

# of Stories 4

#### **Exterior**

Exterior Features Balcony
Roof Tar/Gravel

Construction Concrete, Vinyl Siding, Wood Frame