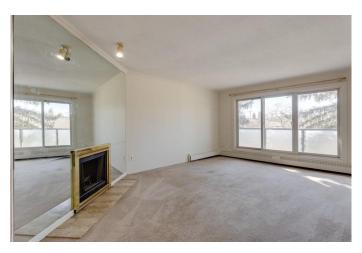

# \$159,900

1 Bedroom, 1.00 Bathroom, 705 sqft Residential on 0.00 Acres

Greenview, Calgary, Alberta

TOP FLOOR Unit with WEST FACING
Balcony! Welcome to Landmark Gardens! One
bedroom 1 bath unit with a incredibly spacious
layout, Large living room and Primary
bedroom! Unit has been freshly painted
&carpets professionally cleaned. Generous
sized rooms, separate dining/office area,
fireplace and underground secured parking!
Laundry located on every floor! Close to major
routes, amenities, airport and shopping!

#### Interior

Interior Features Vinyl Windows, Laminate Counters, See Remarks
Appliances Dishwasher, Refrigerator, Stove(s), Range Hood

Heating Baseboard

Cooling None Fireplace Yes

# of Fireplaces

Fireplaces Wood Burning