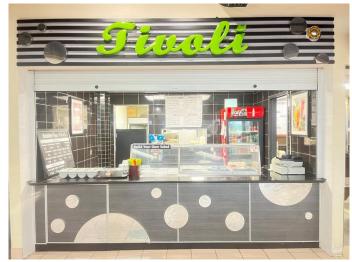

### \$399,000

0 Bedroom, 0.00 Bathroom, Commercial on 0.00 Acres

NONE, Lethbridge, Alberta

HIROBA & TIVOLI, 2 Kiosks side by side with exclusive rights to their genres of food in the Student Union Building cafeteria area. Other businesses also have their exclusive rights on genre of foods. Cooking ventilation systems cleaned every 6 months. Please note – The above rent does not include common area fees and utility fees. THE STUDENTS' UNION, THE UNIVERSITY OF LETHBRIDGE to approve the buyers as they are the owner & landlords of this building.