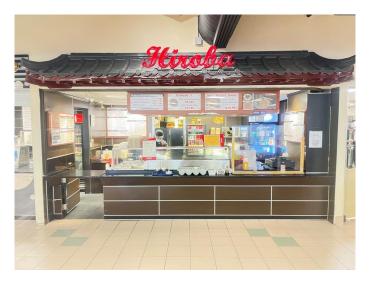

### \$399,000

0 Bedroom, 0.00 Bathroom, Commercial on 0.00 Acres

NONE, Lethbridge, Alberta

HIROBA & TIVOLI, 2 Kiosks side by side with exclusive rights to their genres of food in the Student Union Building cafeteria area. Other businesses also have their exclusive rights on genre of foods. Cooking ventilation systems cleaned every 6 months. Please note – The above rent does not include common area fees and utility fees. THE STUDENTS' UNION, THE UNIVERSITY OF LETHBRIDGE to approve the buyers as they are the owner & landlords of this building.