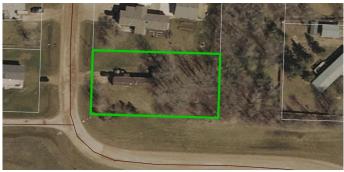

### \$69,900

0 Bedroom, 0.00 Bathroom, Land on 0.46 Acres

NONE, Athabasca, Alberta

End corner unit at Westwind, available and ready for you to make it your own. This 0.464 acre lot is site ready . Power, gas, water and septic lines are all on the lot, so no new trenching will be required for a home placement. Mobile home that is currently on the lot will be moved off prior to closing and is not included in the sale. Westwind is a community south of Athabasca, AB that provides residents with a convenient and comfortable living environment. Amenities at Westwind include common areas, playgrounds, and convenient parking options. The community strives to create a welcoming and inclusive atmosphere for all individuals seeking a place to call home.

# **Community Information**

Address Subdivision #5, 660022 - Range Road 225.5 (unit 51) NONE

| City                          | Athabasca        |
|-------------------------------|------------------|
| County                        | Athabasca County |
| Province                      | Alberta          |
| Postal Code                   | T9S 1C4          |
| <b>Amenities</b><br>Amenities | Park             |
|                               |                  |
|                               |                  |