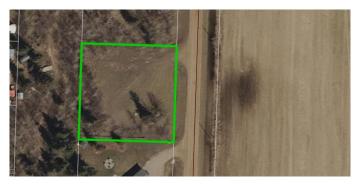

#### \$84,900

0 Bedroom, 0.00 Bathroom, Land on 0.52 Acres

NONE, Athabasca, Alberta

Fresh 24x26 concrete pad. RV ready or build a garage. Vacant lot at Westwind with a countryside view! Located on the far east end of Westwind is this 0.52 acre square lot. Power meter, municipal water and septic system are all on the lot, with only gas needing to be brought in from the lot line. Westwind is a community south of Athabasca, AB that provides residents with a convenient and comfortable living environment. Amenities at Westwind include common areas, playgrounds, and convenient parking options. The community strives to create a welcoming and inclusive atmosphere for all individuals seeking a place to call home.

# **Community Information**

| Address     | #222, 660022 - Range Road 225.5 (unit 57) |
|-------------|-------------------------------------------|
| Subdivision | NONE                                      |
| City        | Athabasca                                 |