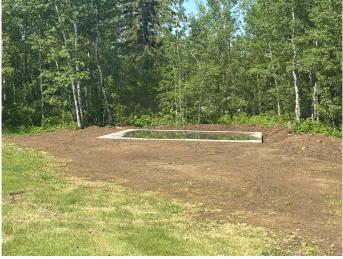

#### \$84,900

0 Bedroom, 0.00 Bathroom, Land on 0.52 Acres

NONE, Athabasca, Alberta

Fresh 24x26 concrete pad. RV ready or build a garage. Vacant lot at Westwind with a countryside view! Located on the far east end of Westwind is this 0.52 acre square lot. Power meter, municipal water and septic system are all on the lot, with only gas needing to be brought in from the lot line. Westwind is a community south of Athabasca, AB that provides residents with a convenient and comfortable living environment. Amenities at Westwind include common areas, playgrounds, and convenient parking options. The community strives to create a welcoming and inclusive atmosphere for all individuals seeking a place to call home.