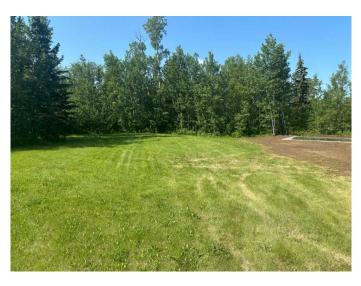

#### \$84,900

0 Bedroom, 0.00 Bathroom, Land on 0.52 Acres

NONE, Athabasca, Alberta

Fresh 24x26 concrete pad. RV ready or build a garage. Vacant lot at Westwind with a countryside view! Located on the far east end of Westwind is this 0.52 acre square lot. Power meter, municipal water and septic system are all on the lot, with only gas needing to be brought in from the lot line. Westwind is a community south of Athabasca, AB that provides residents with a convenient and comfortable living environment. Amenities at Westwind include common areas, playgrounds, and convenient parking options. The community strives to create a welcoming and inclusive atmosphere for all individuals seeking a place to call home.