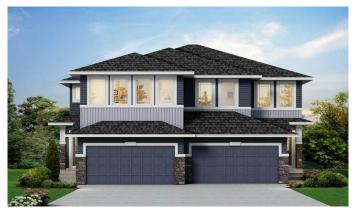

# \$649,500 - 249 Chelsea Court, Chestermere

MLS® #A2200045

## \$649,500

4 Bedroom, 3.00 Bathroom, 2,100 sqft Residential on 0.08 Acres

Chelsea\_CH, Chestermere, Alberta

Welcome to the Bennett â€" a perfect blend of style, function, and modern design. Built by a trusted builder with over 70 years of experience, this home showcases on-trend, designer-curated interior selections tailored for a home that feels personalized to you. This energy-efficient home is Built Green certified and includes triple-pane windows, a high-efficiency furnace, and a solar chase for a solar-ready setup. With blower door testing that can offer up to may be eligible for up to 25% mortgage insurance savings, plus an electric car charger rough-in, it's designed for sustainable, future-forward living. Featuring a full suite of smart home technology, this home includes a programmable thermostat, ring camera doorbell, smart front door lock, smart and motion-activated switchesâ€"all seamlessly controlled via an Amazon Alexa touchscreen hub. The executive kitchen is a chef's dream, featuring built-in stainless steel appliances, a chimney hood fan, gas cooktop, and a stunning waterfall island with pendant lighting. The matte black faucet and two-tone cabinetry add a sophisticated touch. Enjoy the convenience of a side entrance, a 9' basement with two windows, and a BBQ gasline for outdoor entertaining. The 5-piece ensuite is an oasis, complete with a tiled shower and niche. Inside, find a cozy gas fireplace with an open to above ceiling in the great room, a barn door leading to a flex room, and stylish paint-grade railing with iron spindles. Walk-in closets in every bedroom