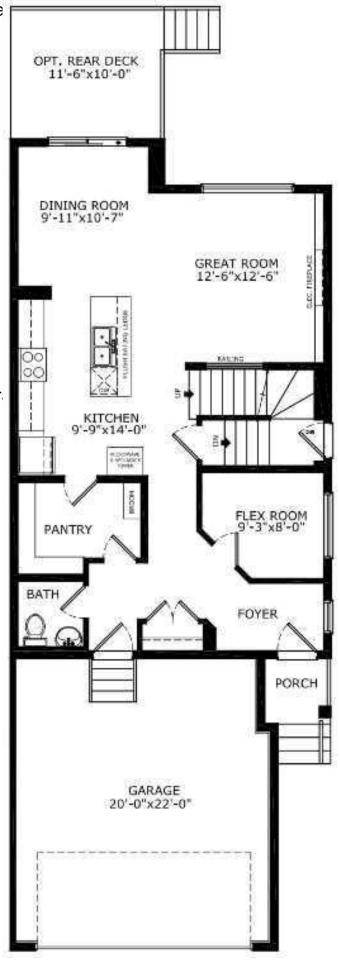

## \$649,500

4 Bedroom, 3.00 Bathroom, 2,100 sqft Residential on 0.08 Acres

Chelsea\_CH, Chestermere, Alberta

Welcome to the Bennett â€" a perfect blend of style, function, and modern design. Built by a trusted builder with over 70 years of experience, this home showcases on-trend, designer-curated interior selections tailored for a home that feels personalized to you. This energy-efficient home is Built Green certified and includes triple-pane windows, a high-efficiency furnace, and a solar chase for a solar-ready setup. With blower door testing that can offer up to may be eligible for up to 25% mortgage insurance savings, plus an electric car charger rough-in, it's designed for sustainable, future-forward living. Featuring a full suite of smart home technology, this home includes a programmable thermostat, ring camera doorbell, smart front door lock, smart and motion-activated switchesâ€"all seamlessly controlled via an Amazon Alexa touchscreen hub. The executive kitchen is a chef's dream, featuring built-in stainless steel appliances, a chimney hood fan, gas cooktop, and a stunning waterfall island with pendant lighting. The matte black faucet and two-tone cabinetry add a sophisticated touch. Enjoy the convenience of a side entrance, a 9' basement with two windows, and a BBQ gasline for outdoor entertaining. The 5-piece ensuite is an oasis, complete with a tiled shower and niche. Inside, find a cozy gas fireplace with an open to above ceiling in the great room, a barn door leading to a flex room, and stylish paint-grade railing with iron spindles. Walk-in closets in every bedroom

#### **Essential Information**

MLS® # A2200045 Price \$649,500

Bedrooms 4

Bathrooms 3.00 Full Baths 2 Half Baths 1

Square Footage 2,100
Acres 0.08
Year Built 2024

Type Residential

Sub-Type Semi Detached

Style 2 Storey, Side by Side