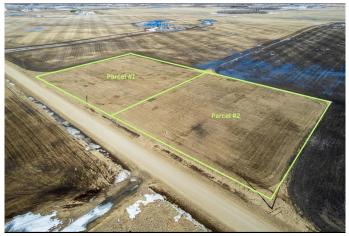

#### \$92,000

0 Bedroom, 0.00 Bathroom, Land on 2.47 Acres

NONE, Rural Sturgeon County, Alberta

Property for Sale by UNRESERVED Auction – May 27-29, 2025

This property will be sold UNRESERVED via auction, starting May 27-29, 2025. Bidding will take place through the Team Auctions website, where full terms and conditions are available. This is lot 3 on title and on the auction website this is Parcel 1.

Check out A 2200277 as well as there are two of these spacious lots and they are located side by side, each offering 2.47 acres of prime land. Whether you're looking to invest in one or both, these properties present great potential. For details on the second lot, refer to A2200277