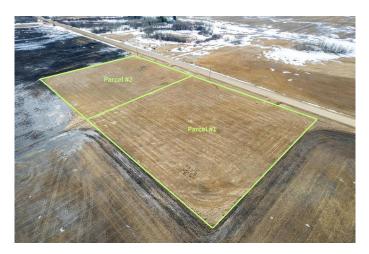

#### \$92,000

0 Bedroom, 0.00 Bathroom, Land on 2.47 Acres

NONE, Rural Sturgeon County, Alberta

Property for Sale by UNRESERVED Auction – May 27-29, 2025

This property will be sold UNRESERVED via auction, starting May 27-29, 2025. Bidding will take place through the Team Auctions website, where full terms and conditions are available. This is lot 3 on title and on the auction website this is Parcel 1.

Check out A 2200277 as well as there are two of these spacious lots and they are located side by side, each offering 2.47 acres of prime land. Whether you're looking to invest in one or both, these properties present great potential. For details on the second lot, refer to A2200277