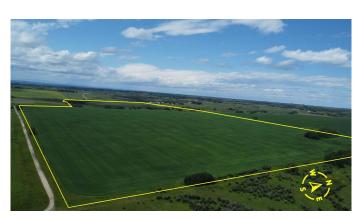

#### \$3,100,000

0 Bedroom, 0.00 Bathroom, Agri-Business on 279.00 Acres

NONE, Rural Rocky View County, Alberta

Nw & Ne 17-27-2 w5 Prime Farmland For Sale 279 titled acres with 253 crop acres of high-quality, highly fertile soil for sale in Rocky View County.

Two 240KV High Voltage Powerlines and lots of water. Sloped facing south. Located on the north side of Calgary and west of Airdrie, this productive land offers excellent crop potential and includes powerline income and agricultural zoning.