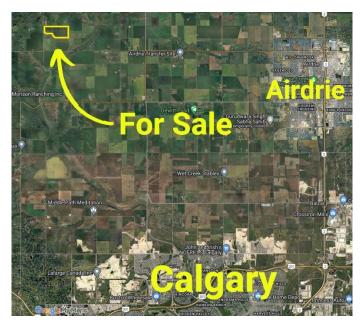

Two 240KV High Voltage Powerlines and lots of water. Sloped facing south. Located on the north side of Calgary and west of Airdrie, this productive land offers excellent crop potential and includes powerline income and agricultural zoning.

With stunning mountain views, it is just 30 minutes from Calgary International Airport, Springbank Airport, and downtown Calgary.