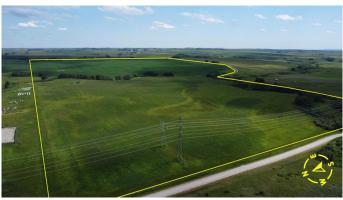

Two 240KV High Voltage Powerlines and lots of water. Sloped facing south. Located on the north side of Calgary and west of Airdrie, this productive land offers excellent crop potential and includes powerline income and agricultural zoning.