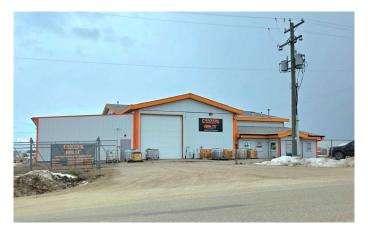

#### \$2,197,000

0 Bedroom, 0.00 Bathroom, Commercial on 3.47 Acres

N/A, Clairmont, Alberta

RARE! 8900 sf, 5 bay shop including a drive thru wash bay situated on a 3.47 acre compacted, corner lot with excellent drainage. Located in the Highway 43 Industrial Park with easy access to Hwy 43 & Hwy 2, this property has 2 access points & is fully fenced with security gates, yard lights, exterior plugs along S. fence & outdoor storage. Recent upgrades include tying in to municipal water and sewer, new furnace, new radiant heaters, new 30x80 addition, paved front parking, renovated office & reception area. Ideal property for small to mid-size operations with 2 large offices (room for more) and large reception area, 5 bays (1-80' drive thru wash bay, 1 - 80' x 30' conventional bay (could be drive through), 1 -80' conventional bay, 2-60' stub bays. ) with LED lighting throughout & acres of space for laydown/turnaround on well compacted, graveled secure yard. .400amp 120/128V 3 phase power. Call your commercial Realtor to view before it's too late.

### **Essential Information**

| MLS® #     | A2200587    |
|------------|-------------|
| Price      | \$2,197,000 |
| Bathrooms  | 0.00        |
| Acres      | 3.47        |
| Year Built | 2000        |
| Туре       | Commercial  |

## **Community Information**

| Address     | 14411 95 Street                 |
|-------------|---------------------------------|
| Subdivision | N/A                             |
| City        | Clairmont                       |
| County      | Grande Prairie No. 1, County of |
| Province    | Alberta                         |
| Postal Code | T8V7V7                          |