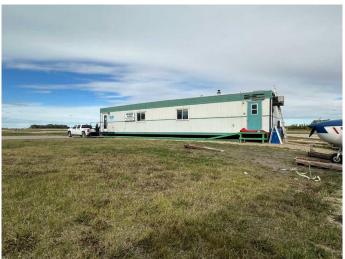

### \$280,000

0 Bedroom, 0.00 Bathroom, Commercial on 0.23 Acres

NONE, Rural Mountain View County, Alberta

Lot at the Didsbury/Olds airport with ATCO trailer! This lot is located adjacent to the runway and is 0.23 acres in size. There is a an 2004 ATCO trailer on skids with an office space, a large meeting room and a airplane washroom. The trailer is heated by propane.