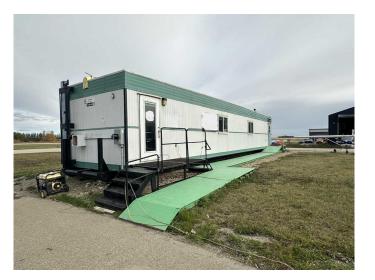

### \$280,000

0 Bedroom, 0.00 Bathroom, Commercial on 0.23 Acres

NONE, Rural Mountain View County, Alberta

Lot at the Didsbury/Olds airport with ATCO trailer! This lot is located adjacent to the runway and is 0.23 acres in size. There is a an 2004 ATCO trailer on skids with an office space, a large meeting room and a airplane washroom. The trailer is heated by propane.