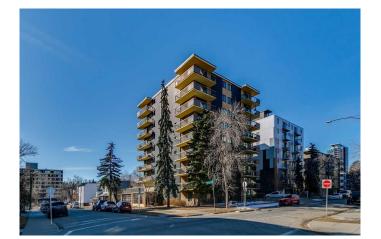

### \$274,900

2 Bedroom, 1.00 Bathroom, 821 sqft Residential on 0.00 Acres

Beltline, Calgary, Alberta

Welcome to this renovated penthouse in the Beltline - where modern style meets unbeatable convenience! This 2-bedroom, 1-bathroom condo offers 820 square feet of bright and thoughtfully designed living space. The updated kitchen features granite countertops, stainless steel appliances, and fresh paint throughout. Enjoy the perks of in-suite laundry, underground parking, extra storage, plus a large south-west facing balcony with views of downtown Calgary. With two elevators in this small building, you'II never have to wait long for access. Located in the vibrant Beltline community, steps away from trendy shops, great restaurants, and exciting nightlife. Book your showing today!

Type Residential Sub-Type Apartment

Style Penthouse

Status Active

# of Stories 9