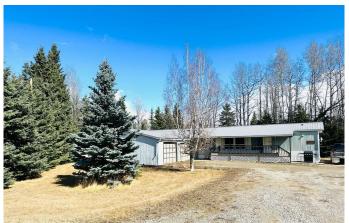

# \$369,000

2 Bedroom, 2.00 Bathroom, 1,216 sqft Residential on 2.10 Acres

Ricinus Ridge, Rural Clearwater County, Alberta

Welcome to your charming 2.1 acre retreat in Ricinus Ridge subdivision- ideal for full-time living or weekend get away. This cozy 2 bedroom( easily converted back to 3),2 (spacious 4 piece ensuite off of primary bedroom )bathroom mobile home, built in 1989, offers open - concept layout. The double attached heated garage is perfect for projects or storage. Enjoy the privacy of a beautiful treed lot with mature apple trees, fenced garden area, perennials landscaping and approx. 1 acre of cleared land at the back ideal for creating your own peaceful sanctuary. This property has easy access to lakes, rivers, OHV trails, the west country and outdoor recreation. Only 10 minutes to Caroline and 25 minutes to Rocky Mountain House.

#### **Exterior**

Exterior Features Private Yard

Lot Description Few Trees, Many Trees, Treed

Roof Metal

Construction Vinyl Siding, Wood Frame

Foundation Block