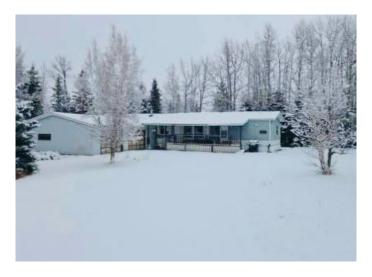

# \$369,000

2 Bedroom, 2.00 Bathroom, 1,216 sqft Residential on 2.10 Acres

Ricinus Ridge, Rural Clearwater County, Alberta

Welcome to your charming 2.1 acre retreat in Ricinus Ridge subdivision- ideal for full-time living or weekend get away. This cozy 2 bedroom( easily converted back to 3),2 (spacious 4 piece ensuite off of primary bedroom )bathroom mobile home, built in 1989, offers open - concept layout. The double attached heated garage is perfect for projects or storage. Enjoy the privacy of a beautiful treed lot with mature apple trees, fenced garden area, perennials landscaping and approx. 1 acre of cleared land at the back ideal for creating your own peaceful sanctuary. This property has easy access to lakes, rivers, OHV trails, the west country and outdoor recreation. Only 10 minutes to Caroline and 25 minutes to Rocky Mountain House.

#### **Exterior**

Exterior Features Private Yard

Lot Description Few Trees, Many Trees, Treed

Roof Metal

Construction Vinyl Siding, Wood Frame

Foundation Block