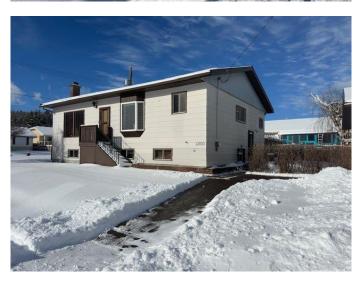

# \$499,000

4 Bedroom, 2.00 Bathroom, 1,300 sqft Residential on 0.16 Acres

NONE, Blairmore, Alberta

Located in the heart of the Crowsnest Pass, this custom built home features 1300 square feet of main floor living space with a fully developed basement. This 4 bedroom/2 bath home has been meticulously maintained and comes will all appliances, a 26 x 28 heated detached garage, all situated on a large corner lot in an excellent Blairmore location. Yard is well manicured, partially fenced with plenty of space for outdoor enjoyment. Close to all town amenities including middle school, ski hill, pool and shops. Plenty of room for RV parking as well.