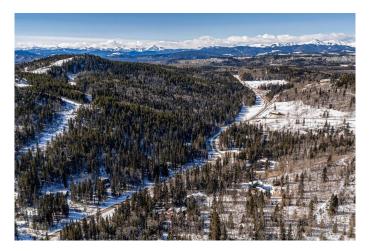

#### \$530,000

0 Bedroom, 0.00 Bathroom, Land on 2.00 Acres

Wintergreen, Rural Rocky View County, Alberta

Looking to escape the city? ~Welcome to 245 Mountain Lion Dr where Nature Awaits~ A rare opportunity to build your dream home on one of the last undeveloped lots in the subdivision. Just up the road from the Wintergreen Golf Course this majestic 2 Acre lot is a limitless blank canvas, home to variety of trees and wildlife. Backing to the old ski hill this lot has the ideal topography for a walk-out and allows for an assortment of architectural designs. There is no building commitment - you can get creative and start curating your vision immediately OR take your time and build in the future. This guiet community is located 5 minutes from the amenities of Bragg Creek; schools, childcare, shopping, dining, professional services. 30 minutes to Calgary. The convenience of services to the property line adds to the attraction of this location. Come take a walk in the woods and see all the potential this property has to offer!