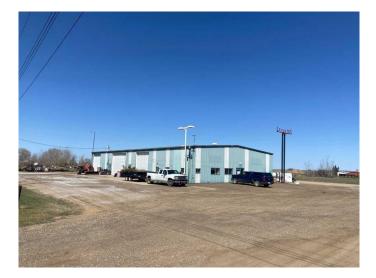

#### \$424,900

0 Bedroom, 0.00 Bathroom, Commercial on 0.00 Acres

NONE, Youngstown, Alberta

Prime Industrial opportunity in the heart of Youngstown, Alberta!! Situated between Hanna and Oyen, Youngstown is a hub at the Junction of HWY 9 & 884, directly north of Big Stone. Situated over 10 lots, this spacious yard houses a vibrant industrial shop. With enough tools to get you started, this HUGE shop is approximately 7200 sq ft with a 1200 sq ft mezzanine. VENDOR FINANCING AVAILABLE

Built in 1981

#### Exterior

| Roof         | Metal                     |
|--------------|---------------------------|
| Construction | Metal Siding, Metal Frame |