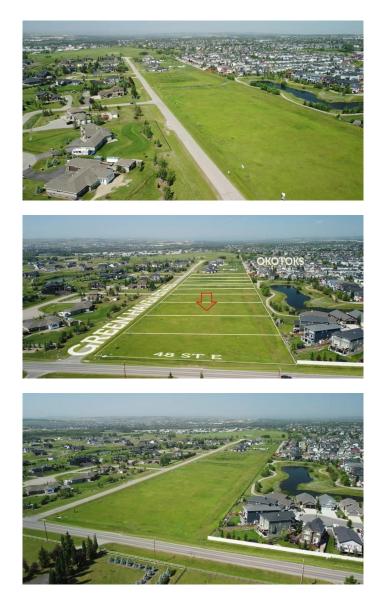

#### \$335,000

0 Bedroom, 0.00 Bathroom, Land on 1.12 Acres

Green Haven Estates, Rural Foothills County, Alberta

\*\*Watch video flyover of the land\*\* An incredible opportunity to build your dream home in Green Haven Estates. Nestled on a generous 1.13-acre homesite overlooking a tranquil pond, this premier location offers you the perfect backdrop to build your forever home. The picturesque community offers mountain views and presents an unparalleled opportunity for those seeking to construct their ideal living space. The 141â€<sup>™</sup> X 345â€<sup>™</sup> lot provides ample room to choose from a selection of beautifully designed acreage-style homes, ranging from 1,900 sq.ft to 3,200 sq.ft, allowing you to tailor your residence to suit your unique preferences and lifestyle. Whether you envision a charming Country Rancher bungalow or a stately two storey Craftsman, there is a property to fit your needs. Imagine waking up to the peaceful sounds of nature, with the crisp morning air stimulating your senses as you step outside onto your own private oasis. With abundant space for landscaping and outdoor amenities, you can create the ultimate retreat for relaxation and entertainment. Green Haven Estates not only offers natural beauty but also the convenience of proximity to essential amenities with easy access to shopping, dining, schools, health services, recreational facilities, golf courses and more; ensuring that every need is met within reach. Don't miss this extraordinary opportunity to choose from the best lots available in the phase. \*Lot to be sold with

commitment to build a home with the builder. \*Other lots available for purchase. \*Photos are representative.