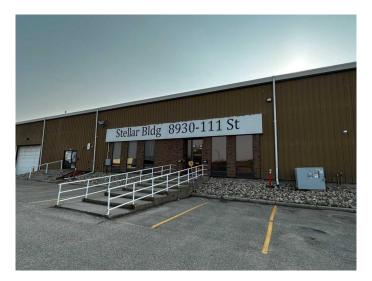

# \$11 - 104, 8930 111 Street, Grande Prairie

MLS® #A2202209

### \$11

0 Bedroom, 0.00 Bathroom, Commercial on 7.40 Acres

Richmond Industrial Park, Grande Prairie, Alberta

Total Monthly Payment \$3,748.65+ gst. FOR LEASE: MAIN FLOOR

Gym/Warehouse/Retail: 2,815 +/- sq. ft. (42'x66'+/-) in multi-tenant 73,200 total +/- sq. ft. building. Space includes ceiling fan, overhead unit heater, 20' clear ceiling height, washroom with shower PARKING:

### **Community Information**

Address 104, 8930 111 Street

Subdivision Richmond Industrial Park

City Grande Prairie
County Grande Prairie

Province Alberta
Postal Code T8V 4W1