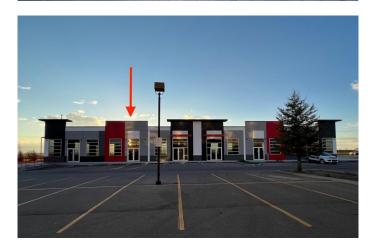

#### \$498,900

0 Bedroom, 0.00 Bathroom, Commercial on 0.00 Acres

Saddleridge Industrial, Calgary, Alberta

Welcome to this exceptional opportunity shared parking lot with Radisson Hotel this 1285 SQFT sellable SQFT unit next door is also available which is 1495 sellable sqft if both units want to be purchased together. Industrial Business (I-B) zoned Building is just off the main road 36 STREET NE which leads to the Airport Tunnel. Located in the thriving NE Calgary, adjacent to the Calgary International Airport. This trendy building offers a range of mixed-use opportunities from Retail, Office, to Light Industrial, and is perfect for businesses looking for ample space to thrive.. All units are single title and can be sold individually. Located just a few minutes drive from the Calgary International Airport and within walking distance to the LRT, this unit is highly accessible and conveniently situated. The building comes with ample parking spaces for both customers and employees, providing ease of access and convenience to all. The unit's I-B zoning also makes it ideal for a wide range of uses, such as medical facilities, exercise and fitness studios, yoga studios, financial services, child care facilities, restaurants and bars, and even post-secondary institutions (subject to city approvals). This prime location provides quick access to major transportation routes such as Metis Trail, Mcknight Blvd, Deerfoot Trail (QE2), and Stoney Trail, making it highly accessible to clients and customers from all over the city. The surrounding area is also home to a pool of 7 hotels, including the

## **Community Information**

Address 120, 6600 36 Street Ne Subdivision Saddleridge Industrial

City Calgary
County Calgary
Province Alberta
Postal Code T3J 4C8