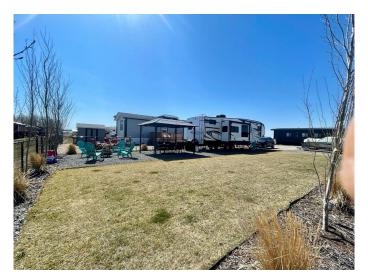

## \$109,900

0 Bedroom, 0.00 Bathroom, Land on 0.10 Acres

Sandy Point, Rural Lacombe County, Alberta

Live the Lake Life at Sandy Point Resort

Enjoy stunning lake views and embrace year-round recreation at Sandy Point Resort â€" where life at the lake is simply better. Whether you're seeking a peaceful summer escape or a cozy winter retreat, this fully serviced lot offers it all.

Sandy Point features an incredible range of amenities: fishing, swimming, boating, marina and boat launch access, a scenic 12-hole golf course, miles of walking trails, playgrounds, horseshoe pits, laundry, bathroom/shower facilities, and a beautiful sandy beach. This is a place where family and friends can create lasting memories, season after season.

The lot has been professionally landscaped and includes additional power roughed in at the lot line, ideal for future development of a shed or extra utility. Monthly condo fees are just \$175 and include access to the resort's full range of amenities.

Whether you're looking for a full time residence or your perfect lake getaway or invest in a slice of Alberta paradise, this lot offers an unbeatable combination of natural beauty, resort-style amenities, and convenience. Trailer can be negotiated